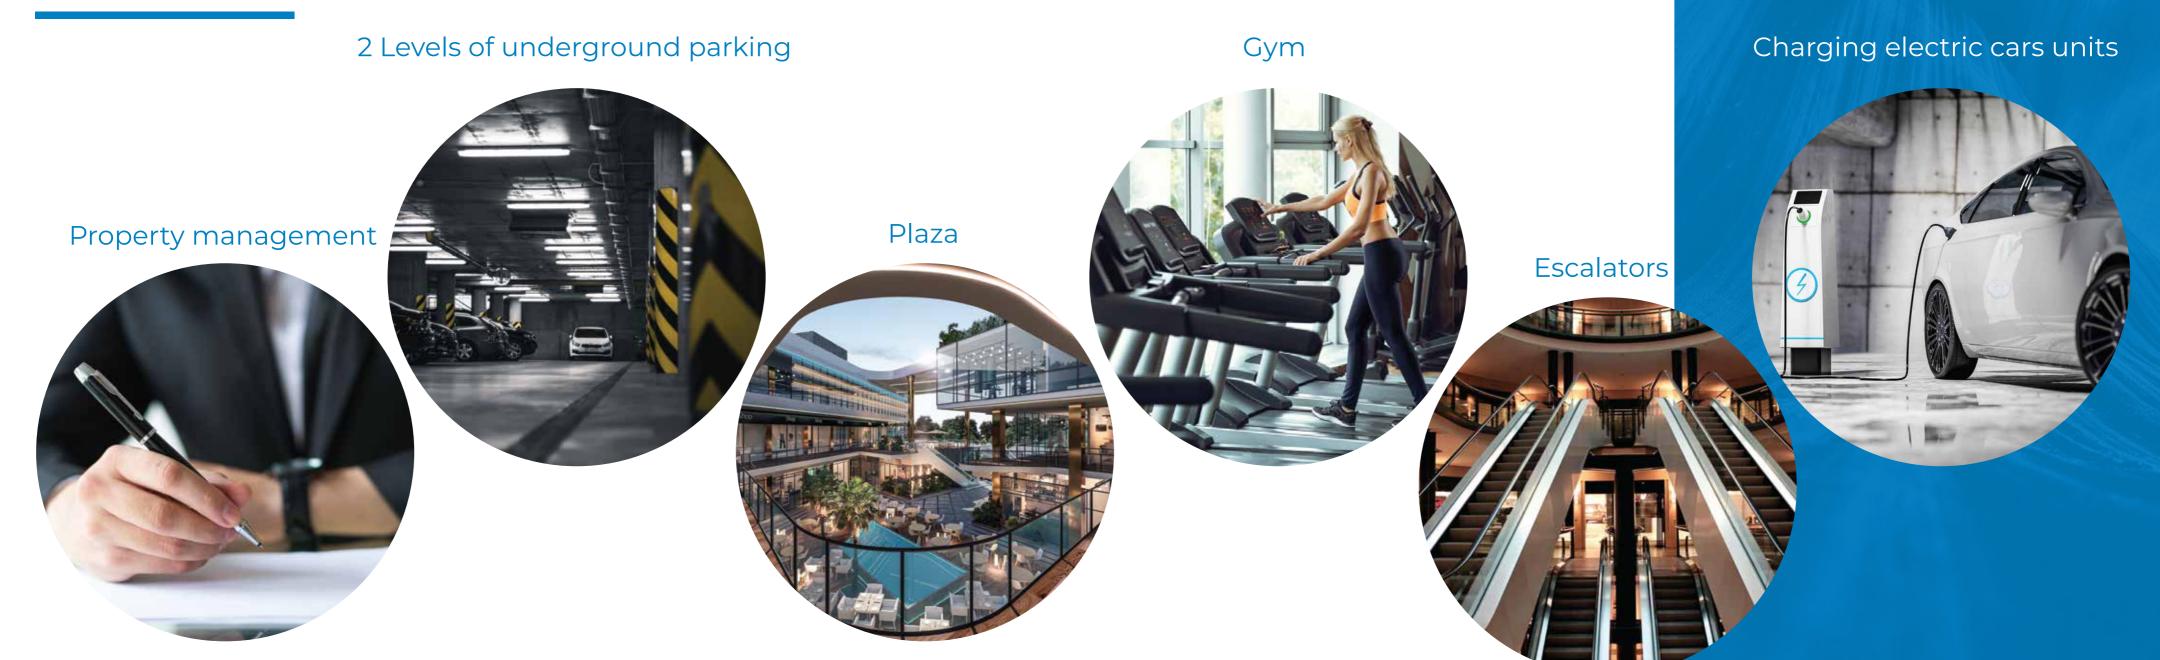

of 3,060 sqm.

One Plaza consists of 5 floors including one level of underground parking, Lower ground, ground and first floor are commercial zone With a second floor dedicated to administrative and medical units.









### VITAL LOCATION

With an exceptional location on Mostafa Kamel axis, and in the middle of the main roads linking the neighborhoods of New Cairo One Plaza project is in a vital location characterized by its proximity to all essential services from schools and universities in addition to health services, which gives it the advantage to become one of the most essential commercial malls in the area.



### VITAL LOCATION

Ring road 4 minutes
Suez Road 5 minutes
Petrosport Stadium 7 minutes
Rehab City 6 minuets
JW Marriott 3 minutes
CIC 8 minutes



#### **FACILITIES**





#### **FACILITIES**





### **UNITS TYPES**







#### **COMMERCIAL**

One plaza provides a new and distinctive experience throughout its high-end retail areas .

Where you can easily find your favorite food places, and shopping retails.

Dining experiences will truly be a new and enjoyable experience as places of relaxation and tranquility merge with the beautifully designed commercial space to create a unique and enjoyable relaxing atmosphere to take your experience to a whole new level.







#### **ADMINISTRATIVE**

One plaza combines well-utilized spaces with a perfect environment that guarantees the most effective and efficient productivity Whether you are a small or medium business looking to expand or a startup looking for the best niche to introduce to the market. One plaza i