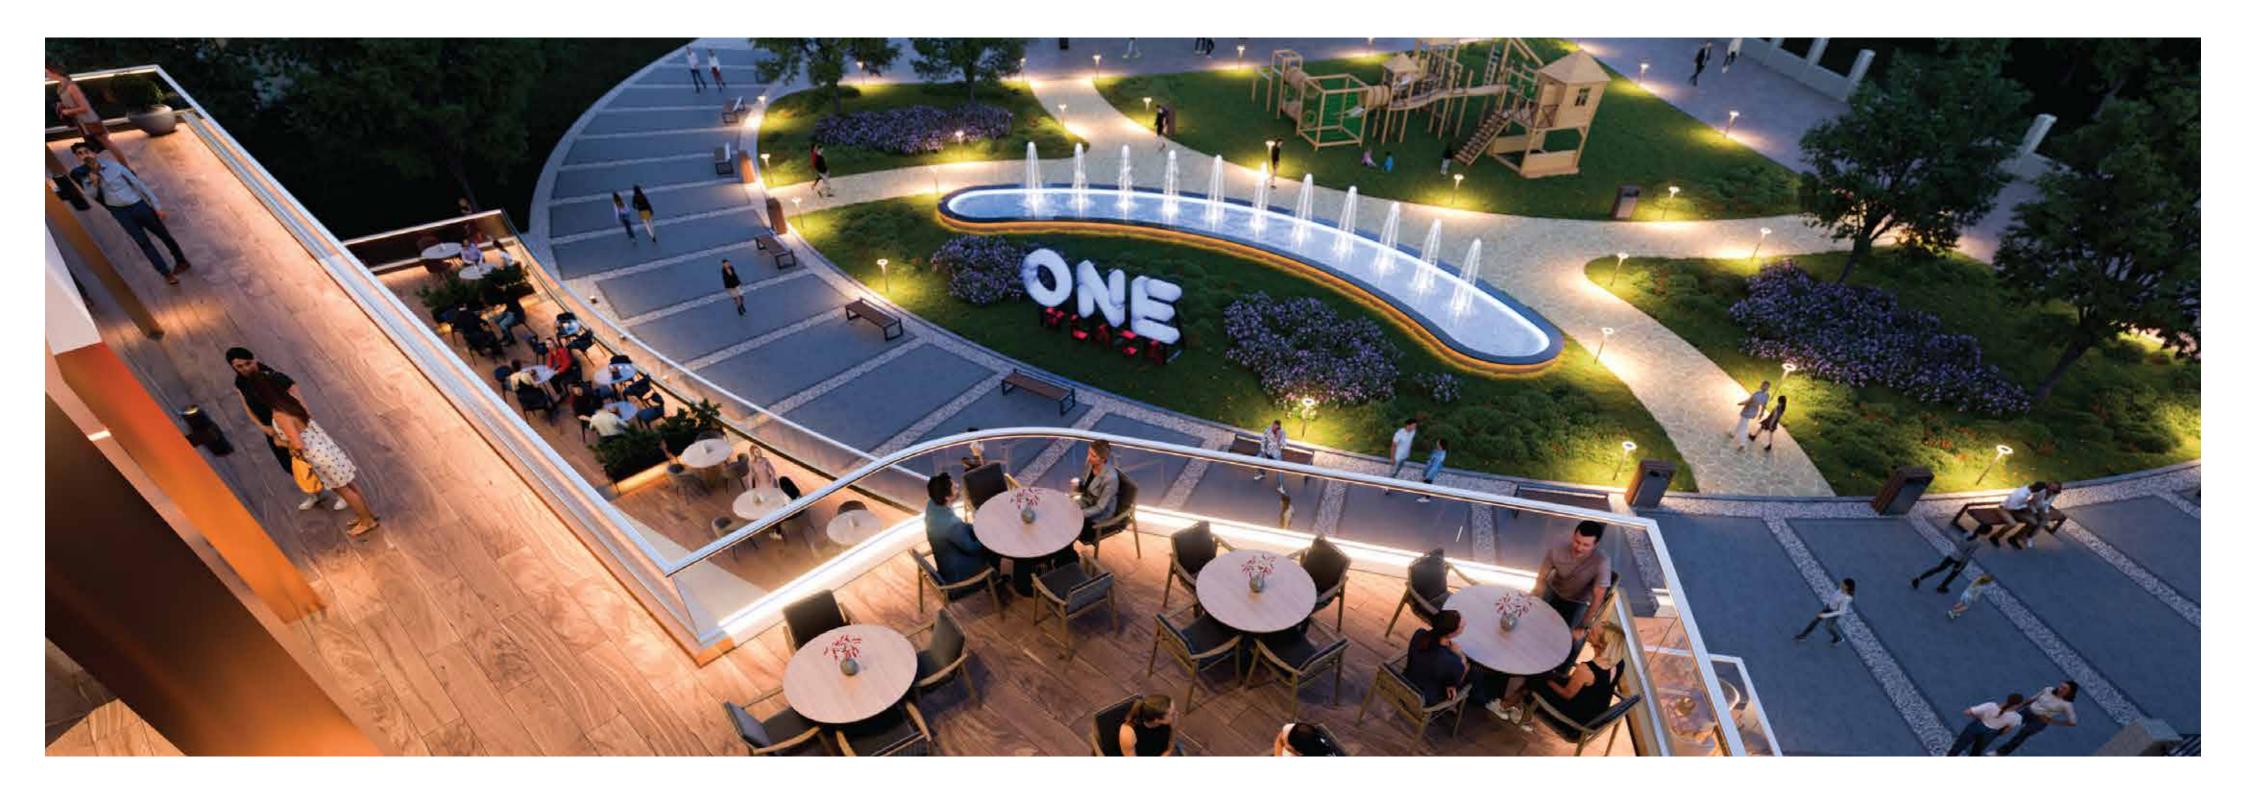

## ABOUT ONE PLAZA

One plaza is a commercial administrative and medical project located at the center of 1st Settlement New Cairo in a vital location at Mostafa Kamel Axis, with an area of 3,060 sqm.

One Plaza consists of 5 floors including one level of underground parking, Lower ground, ground and first floor are commercial zone With a second floor dedicated to administrative and medical units.

### VITAL LOCATION

With an exceptional location on Mostafa Kamel axis, and in the middle of the main roads linking the neighborhoods of New Cairo One Plaza project is in a vital location characterized by its proximity to all essential services from schools and universities in addition to health services, which gives it the advantage to become one of the most essential commercial malls in the area.