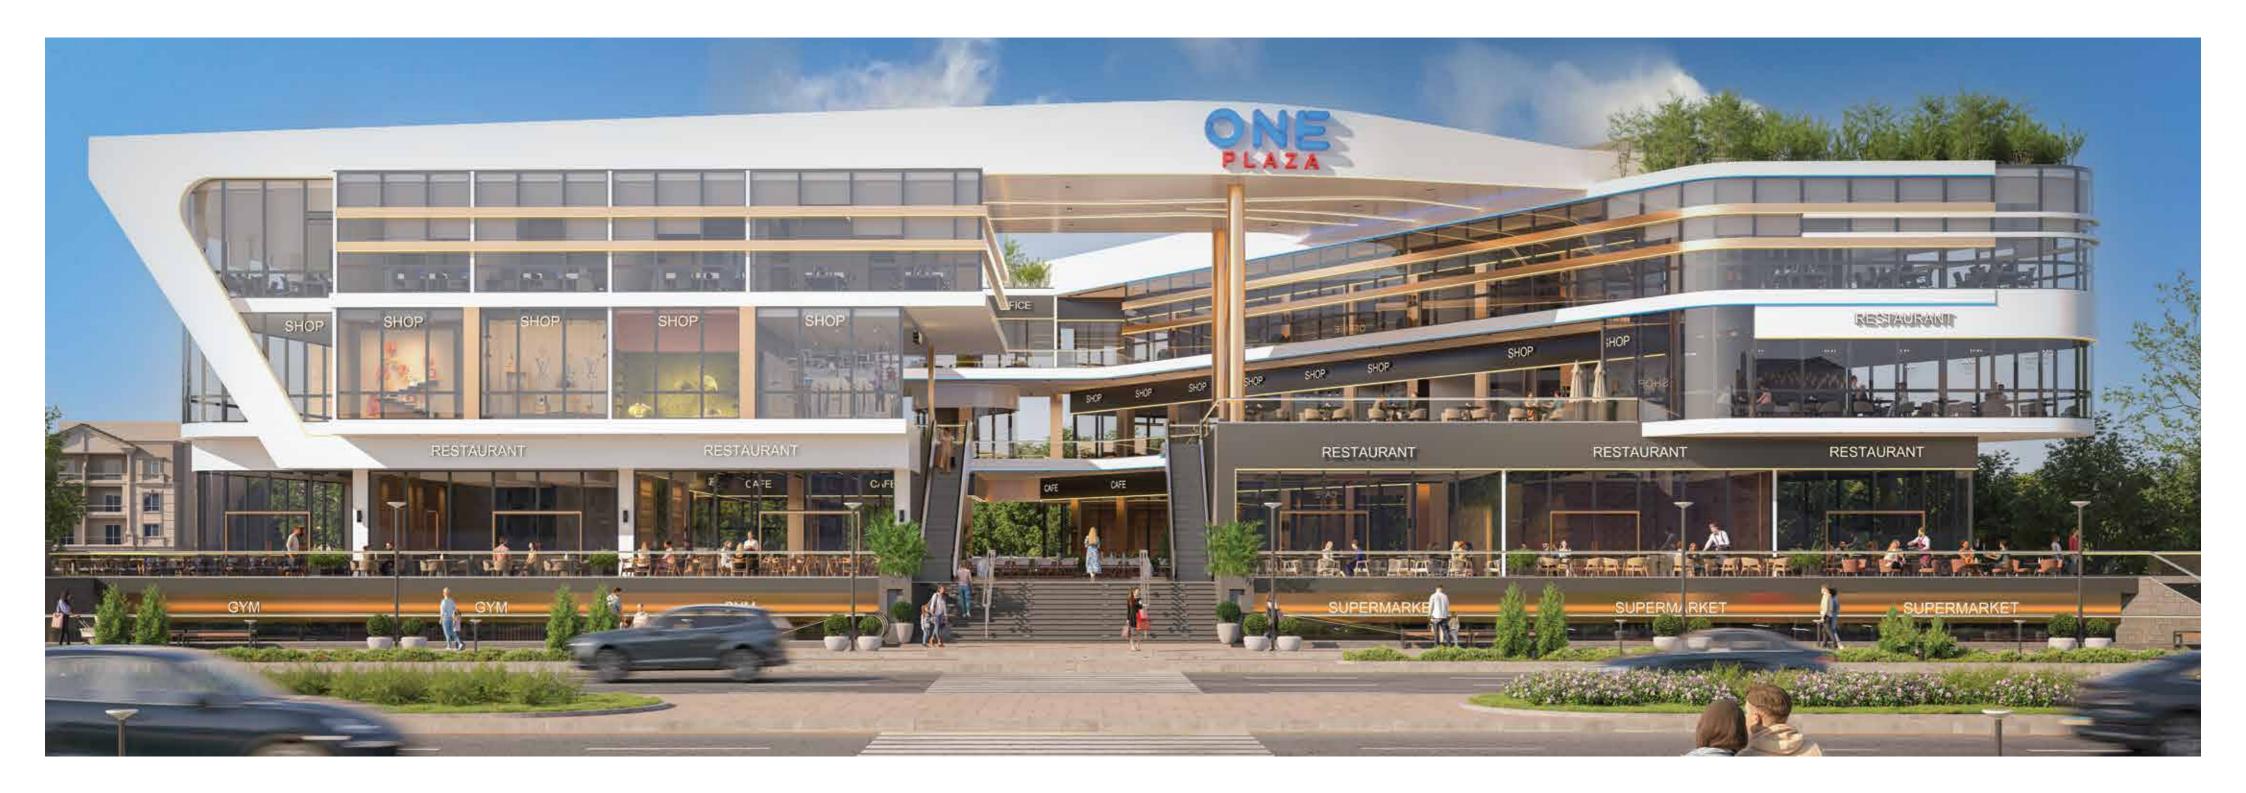

## ABOUT ONE PLAZA

One plaza is a commercial administrative and medical project located at the center of 1st Settlement New Cairo in a vital location at Mostafa Kamel Axis, with an area of 3,060 sqm.

One Plaza consists of 5 floors including one level of underground parking, Lower ground, ground and first floor are commercial zone With a second floor dedicated to administrative and medical units.

#### **COMMERCIAL**

One plaza provides a new and distinctive experience throughout its high-end retail areas .

Where you can easily find your favorite food places, and shopping retails.

Dining experiences will truly be a new and enjoyable experience as places of relaxation and tranquility merge with the beautifully designed commercial space to create a unique and enjoyable relaxing atmosphere to take your experience to a whole new level.

#### **ADMINISTRATIVE**

One plaza combines well-utilized spaces with a perfect environment that guarantees the most effective and efficient productivity Whether you are a small or medium business looking to expand or a startup looking for the best niche to introduce to the market. One plaza is the perfect place to suit your needs.

#### **MEDICAL**

One plaza clinic's designed to make you feel better right away.

Because one plaza has been carefully designed with extreme attention to detail and finishing to provide a comfortable atmosphere.