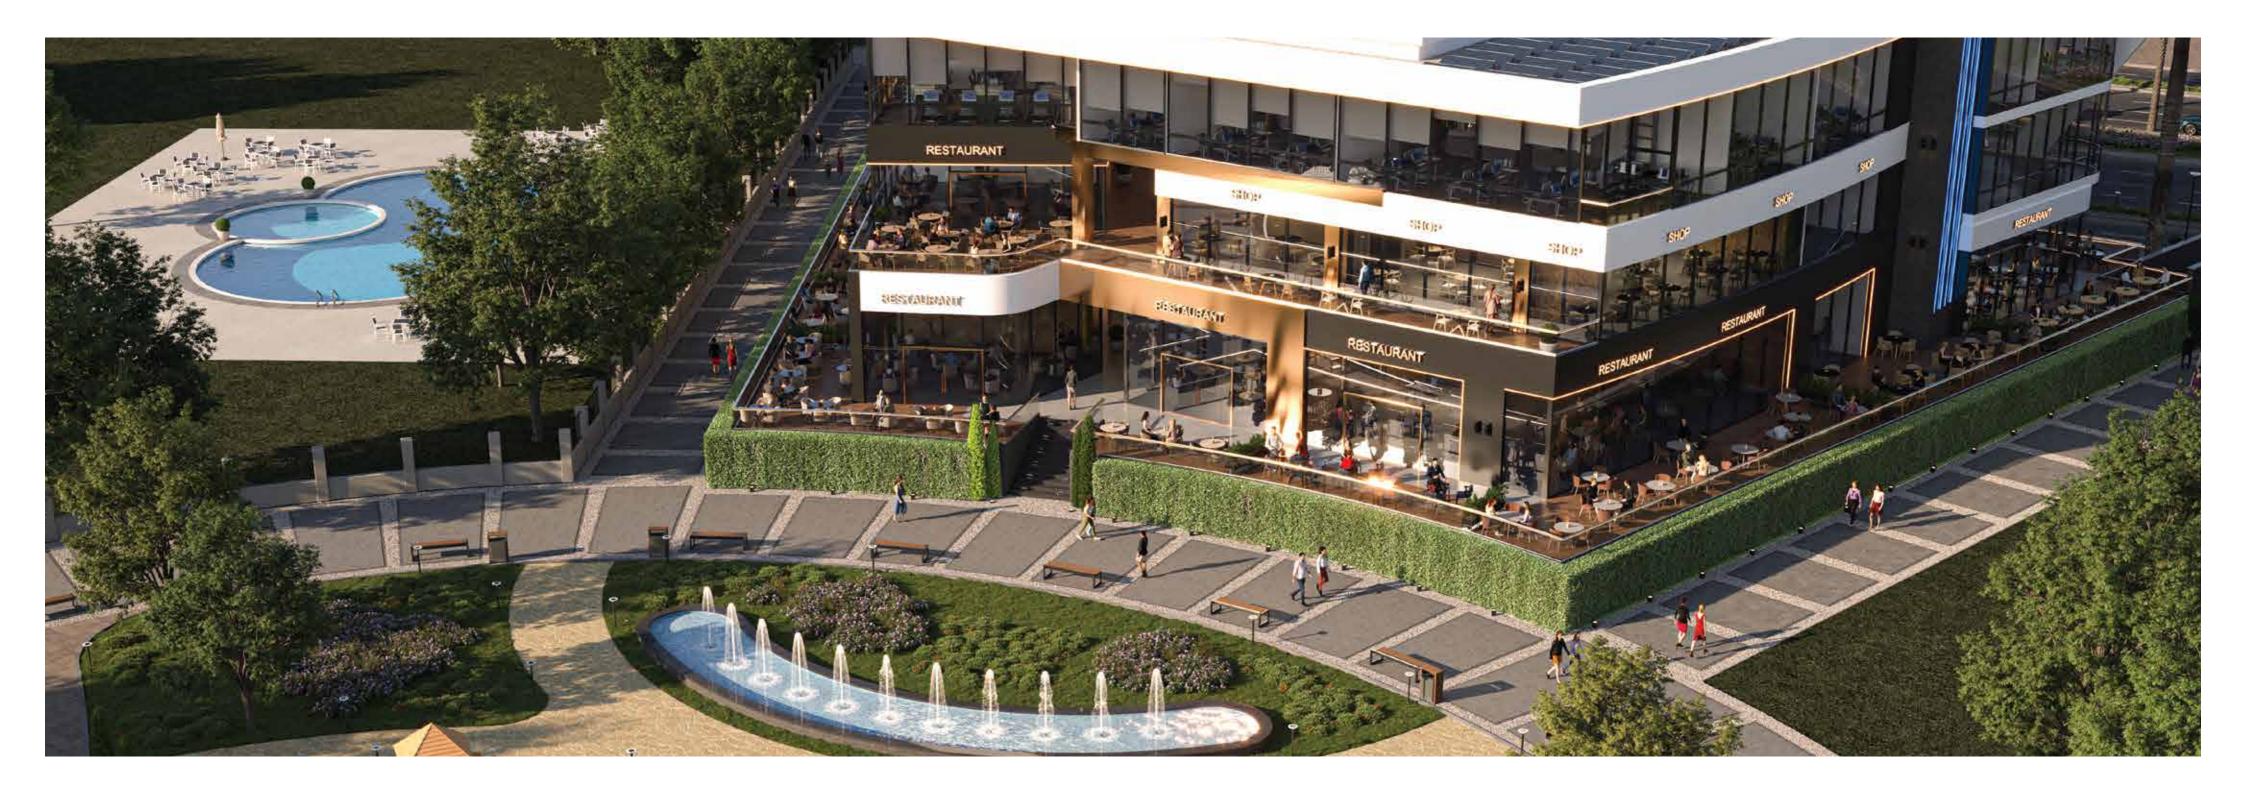

## ABOUT ONE PLAZA

One plaza is a commercial administrative and medical project located at the center of 1st Settlement New Cairo in a vital location at Mostafa Kamel Axis, with an area of 3,060 sqm.

One Plaza consists of 5 floors including one level of underground parking, Lower ground, ground and first floor are commercial zone With a second floor dedicated to administrative and medical units.

#### **COMMERCIAL**

One plaza provides a new and distinctive experience throughout its high-end retail areas .

Where you can easily find your favorite food places, and shopping retails.

Dining experiences will truly be a new and enjoyable experience as places of relaxation and tranquility merge with the beautifully designed commercial space to create a unique and enjoyable relaxing atmosphere to take your experience to a whole new level.