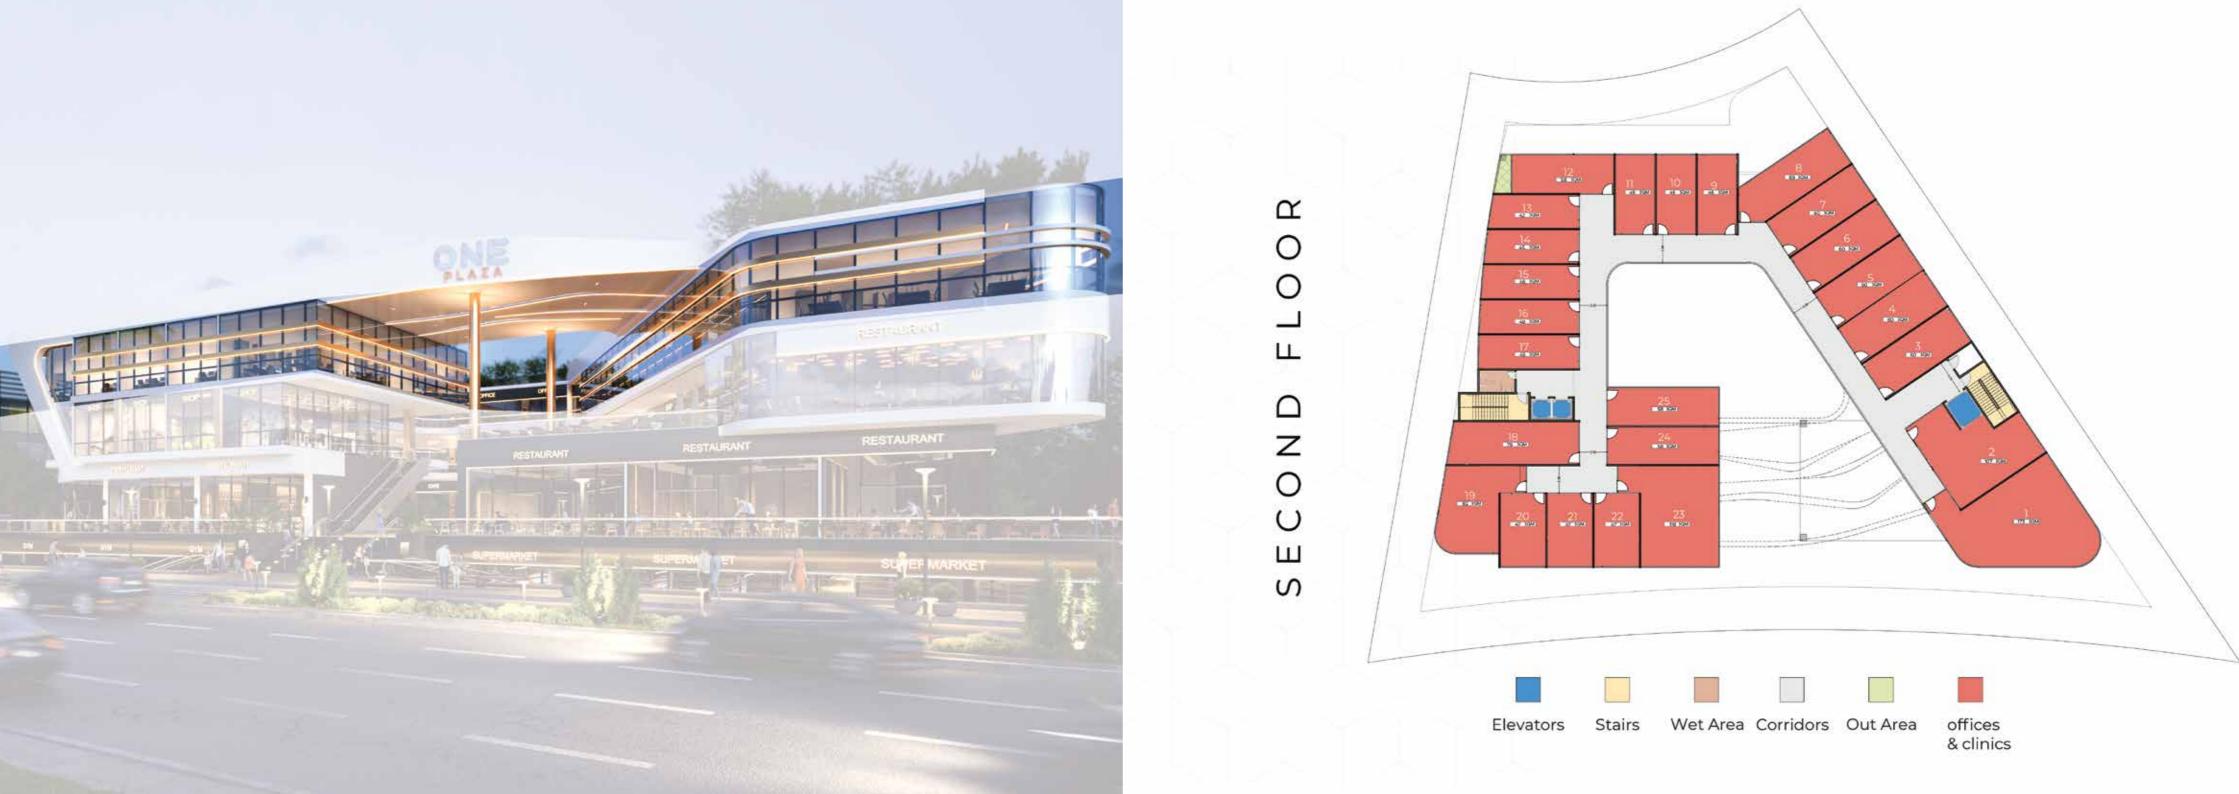

## ABOUT ONE PLAZA

One plaza is a commercial administrative and medical project located at the center of 1st Settlement New Cairo in a vital location at Mostafa Kamel Axis, with an area of 3,060 sqm.

One Plaza consists of 5 floors including one level of underground parking, Lower ground, ground and first floor are commercial zone With a second floor dedicated to administrative and medical units.

#### **ADMINISTRATIVE**

One plaza combines well-utilized spaces with a perfect environment that guarantees the most effective and efficient productivity Whether you are a small or medium business looking to expand or a startup looking for the best niche to introduce to the market. One plaza is the perfect place to suit your needs.

A private entrance separates the administrative office area from the rest of the building, with interior floors, lighting, and high-quality finishes.

### FLOOR PLANS