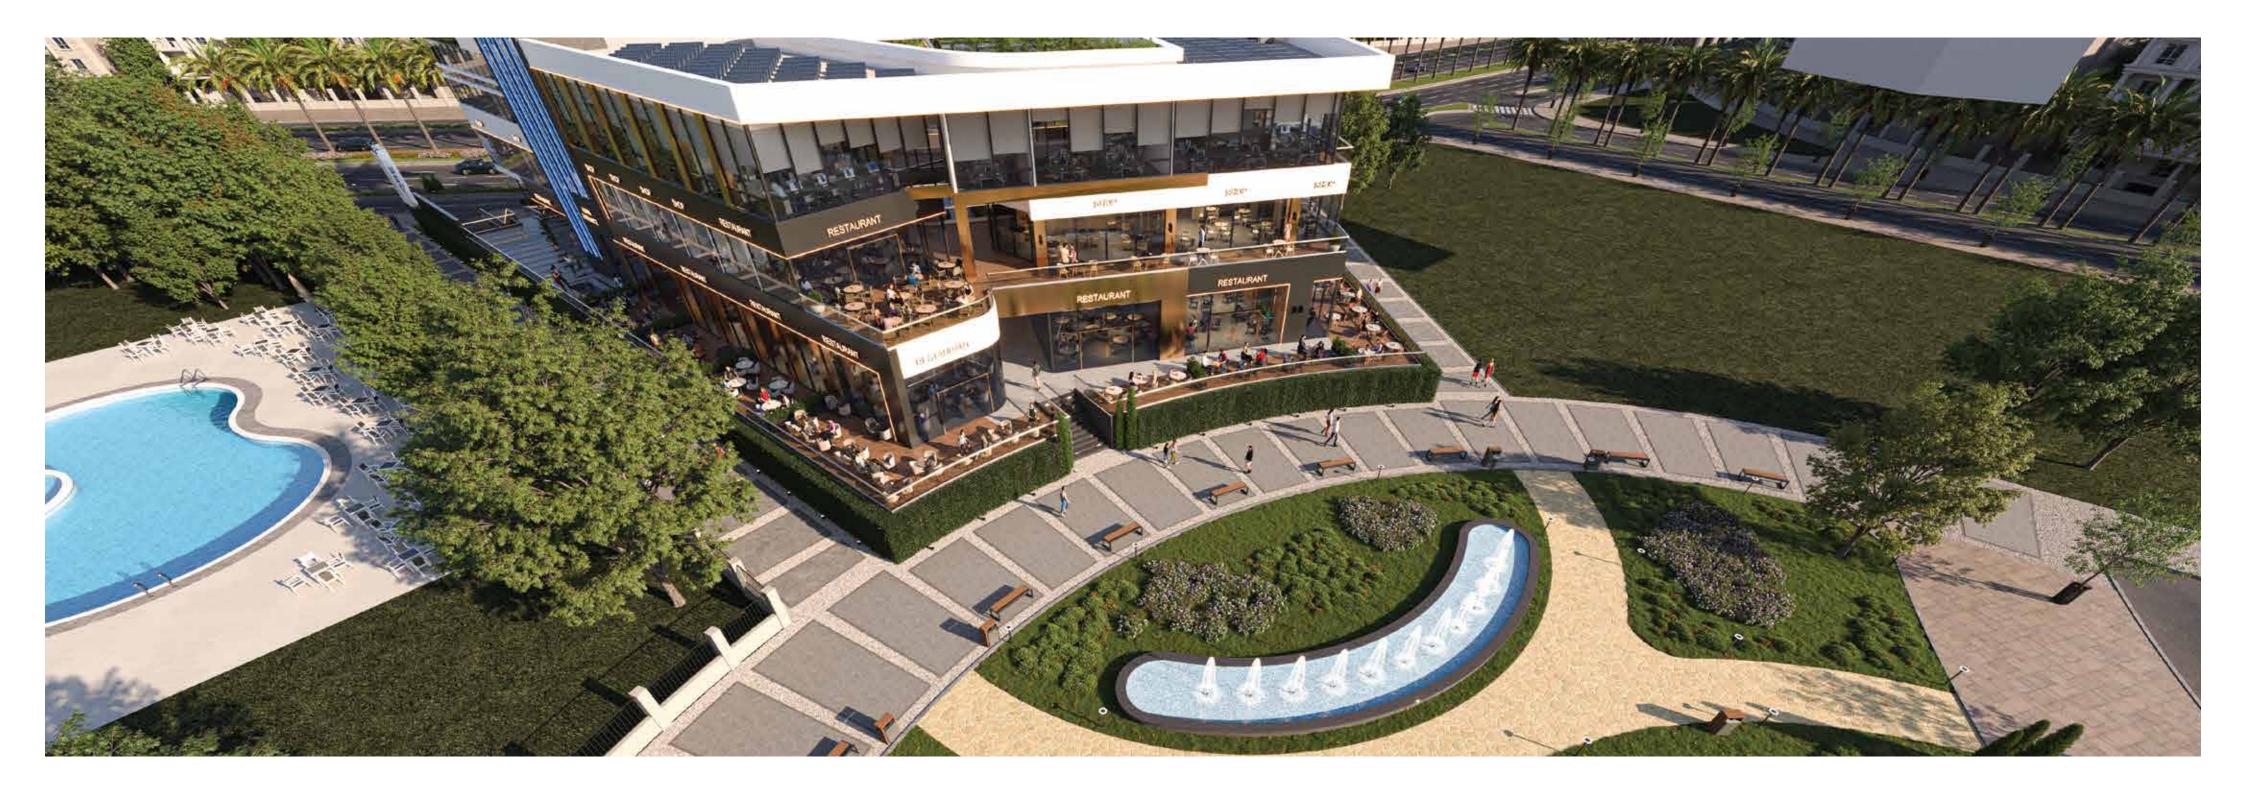

## ABOUT ONE PLAZA

One plaza is a commercial administrative and medical project located at the center of 1st Settlement New Cairo in a vital location at Mostafa Kamel Axis, with an area of 3,060 sqm.

One Plaza consists of 5 floors including one level of underground parking, Lower ground, ground and first floor are commercial zone With a second floor dedicated to administrative and medical units.

### VITAL LOCATION

With an exceptional location on Mostafa Kamel axis, and in the middle of the main roads linking the neighborhoods of New Cairo One Plaza project is in a vital location characterized by its proximity to all essential services from schools and universities in addition to health services, which gives it the advantage to become one of the most essential commercial malls in the area.

#### **FACILITIES**