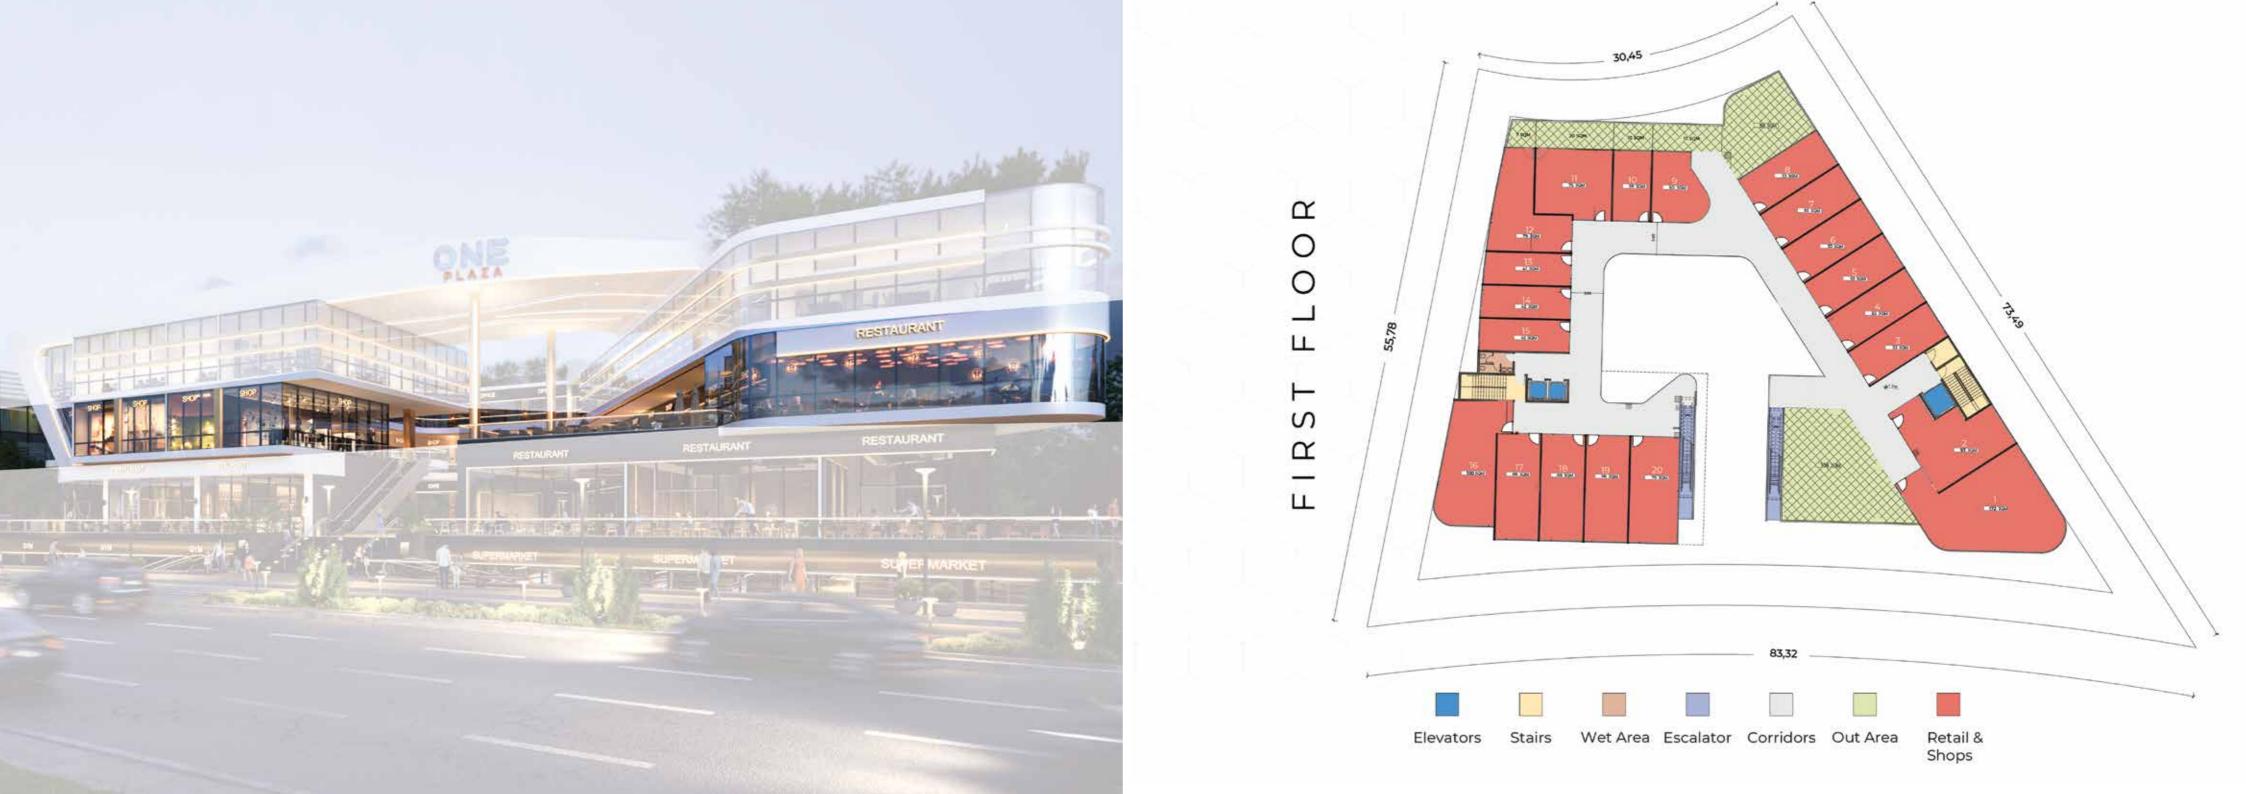

## ABOUT ONE PLAZA

One plaza is a commercial administrative and medical project located at the center of 1st Settlement New Cairo in a vital location at Mostafa Kamel Axis, with an area of 3,060 sqm.

One Plaza consists of 5 floors including one level of underground parking, Lower ground, ground and first floor are commercial zone With a second floor dedicated to administrative and medical units.

#### **COMMERCIAL**

One plaza provides a new and distinctive experience throughout its high-end retail areas .

Where you can easily find your favorite food places, and shopping retails.

Dining experiences will truly be a new and enjoyable experience as places of relaxation and tranquility merge with the beautifully designed commercial space to create a unique and enjoyable relaxing atmosphere to take your experience to a whole new level.

### FLOOR PLANS