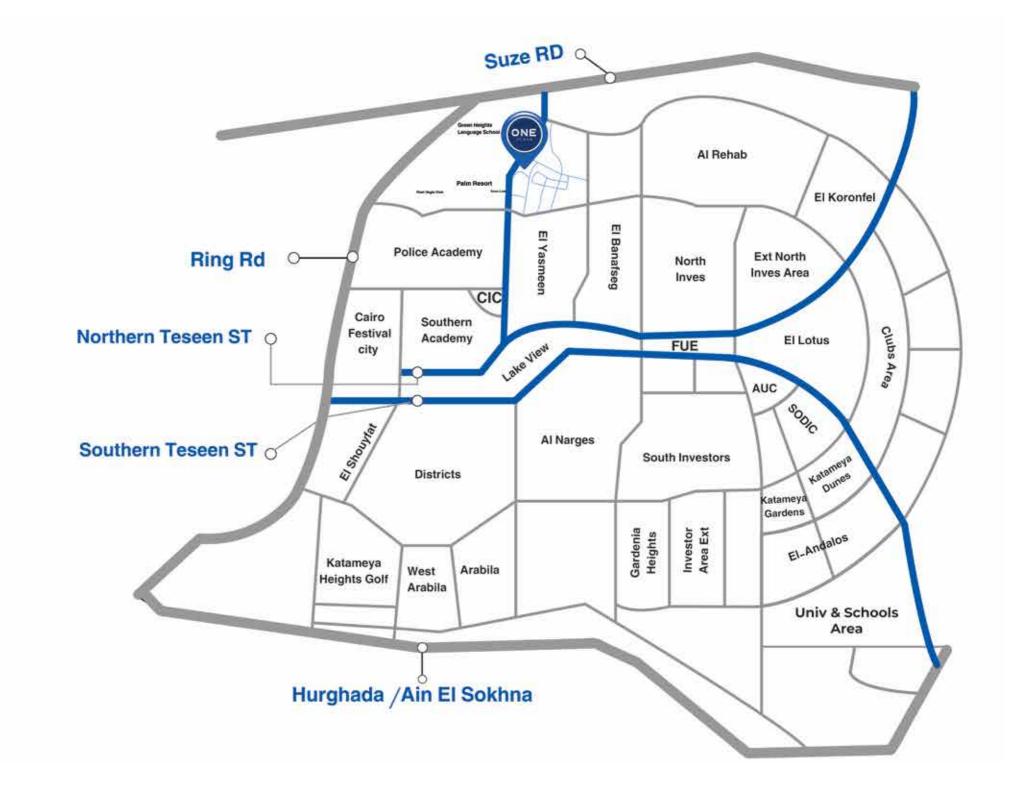

### VITAL LOCATION

With an exceptional location on Mostafa Kamel axis, and in the middle of the main roads linking the neighborhoods of New Cairo One Plaza project is in a vital location characterized by its proximity to all essential services from schools and universities in addition to health services, which gives it the advantage to become one of the most essential commercial malls in the area.

### VITAL LOCATION

Ring road 4 minutes
Suez Road 5 minutes
Petrosport Stadium 7 minutes
Rehab City 6 minuets
JW Marriott 3 minutes
CIC 8 minutes