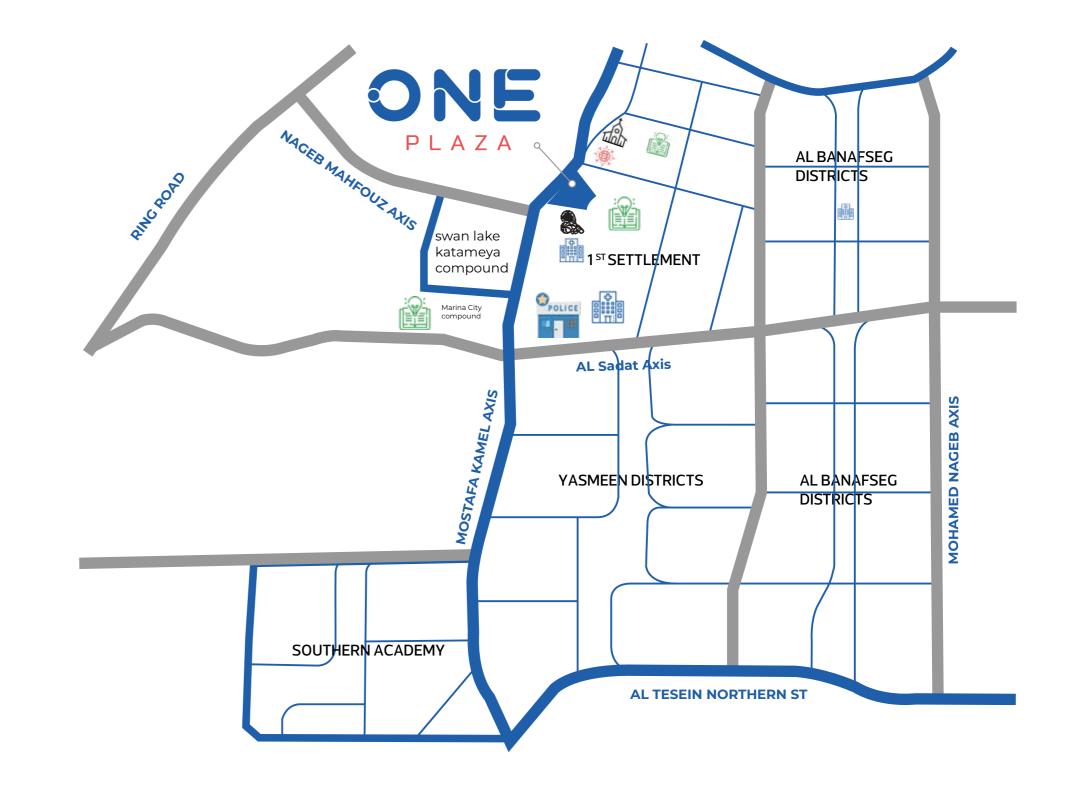

## ABOUT ONE PLAZA

One plaza is a commercial administrative and medical project located at the center of 1st Settlement New Cairo in a vital location at Mostafa Kamel Axis, with an area of 3,060 sqm.

One Plaza consists of 5 floors including one level of underground parking, Lower ground, ground and first floor are commercial zone With a second floor dedicated to administrative and medical units.

### VITAL LOCATION

With an exceptional location on Mostafa Kamel axis, and in the middle of the main roads linking the neighborhoods of New Cairo One Plaza project is in a vital location characterized by its proximity to all essential services from schools and universities in addition to health services, which gives it the advantage to become one of the most essential commercial malls in the area.